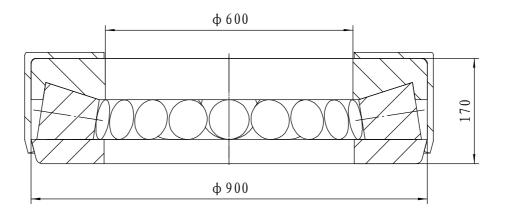

| 07     | cage         |    |  |     | steel                     |                                                                                                            |        |        |
|--------|--------------|----|--|-----|---------------------------|------------------------------------------------------------------------------------------------------------|--------|--------|
| 04     | roller       |    |  |     | steel GCr15-GB/T18254     |                                                                                                            |        |        |
| 02     | shaft wash   | er |  |     | steel GCr15SiMn-GB/T18254 |                                                                                                            |        |        |
| 01     | house washer |    |  |     | steel GCr15SiMn-GB/T18254 |                                                                                                            |        |        |
| serial | Name         |    |  | ty) | Materia1                  | weigh                                                                                                      | t (kg) | 405 KG |
|        |              |    |  |     | Thrust roller bearing     | BFSB 353201  Add: D1805, No.3 Lianmeng road, Luoyang, Henan, China. Postal: 471003 Phone: +86-379-68611678 |        |        |
|        |              |    |  |     | initial torrer couring    | Fax: +86-379-68611679 E-mail: salesMjcb-bearing.com  Luoyang Jiecheng Bearing Technology Co., Ltd          |        |        |